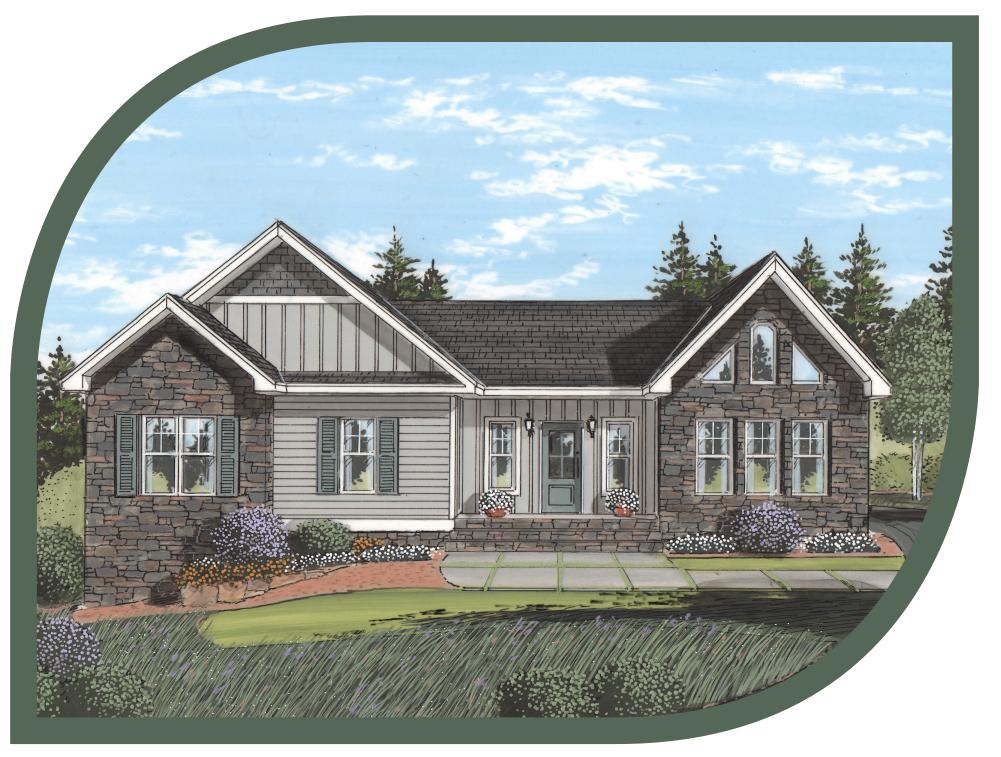

## JULY 2019 HOUSE OF THE MONTH: DESCRIPTION

AS WITH IT'S SISTER PLANS, THE JACOB'S CREEK III FEATURES BEAUTIFUL VAULTED CEILINGS WITH ABUNDANT NATURAL LIGHT THROUGH THE UPPER GABLE FIXED WINDOWS. A LARGE FOYER LEADS TO THE **OPEN LIVING/DINING AREAS WHICH FLOW NICELY INTO THE GRAND AND FUNCTIONAL KITCHEN WITH TALL** CABINETRY AND SPECTACULAR ISLAND/BAR. THE BEDROOM "WING" PROVIDES PRIVACY FROM THE MAIN LIVING AREAS AND ALSO THE ADDITIONAL PRIVACY OF A SPLIT-BEDROOM LAYOUT. THE MAIN BATH HAS A DIVIDING DOOR FOR SHARED USE AND THE NEARBY LAUNDRY ROOM IS CONVENIENTLY LOCATED BETWEEN ALL OF THE BEDROOM AREAS. THE MASTER SUITE INCLUDES TWO LARGE WALK-IN CLOSETS AND CAN INCLUDE AN OPTIONAL EXTERIOR DOOR FOR ACCESS TO A REAR DECK OR PATIO. THE MASTER BATH FEATURES LARGE INDIVIDUAL VANITY AREAS WITH A TOWER CABINET FOR LINEN AND BATH ITEM STORAGE ALONG WITH A SPACIOUS, FULL-TILE WALK-IN SHOWER. WITH GREAT REAR-FACING VIEWS FROM MOST ROOMS, THE DRAMATIC JACOB'S CREEK III'S DRAMATIC INTERIOR, OPEN AND BRIGHT WINDOW FEATURES AND SPACIOUS FAMILY AREAS MAKE IT A GREAT CHOICE FOR ENTERTAINMENT AND **EVERY-DAY ENJOYMENT.** 

## JULY 2019 HOUSE OF THE MONTH: INCLUDED EXTERIOR FEATURES

- Vaulted ceiling trusses through Living/Dining Rooms (12/12 pitch roof in vaulted areas--balance of home includes areas of 6/12 pitch roof and 9/12 pitch)
- (6) fixed pane windows for vaulted ceiling gables (no grids)
- 4 over 1 window grids throughout
- Recessed front entry
- (2) pairs of louvered shutters
- 3-1/2" Azek (or equal) trim for exterior of 2 foyer windows
- (1) additional front porch light
- Full shingled eave return at large front gable
- Vinyl Board & Batten siding for 3-sides of recessed entry area and for large gable as shown
- Vinyl NORTHWOODS shakes for upper area of large gable as shown
- Azek (or equal) 5-1/2" trim board between shakes and board & batten
- Azek (or equal) 11-1/4" trim board at sill area of front as shown
- RCDU front door (primed--paint optional)