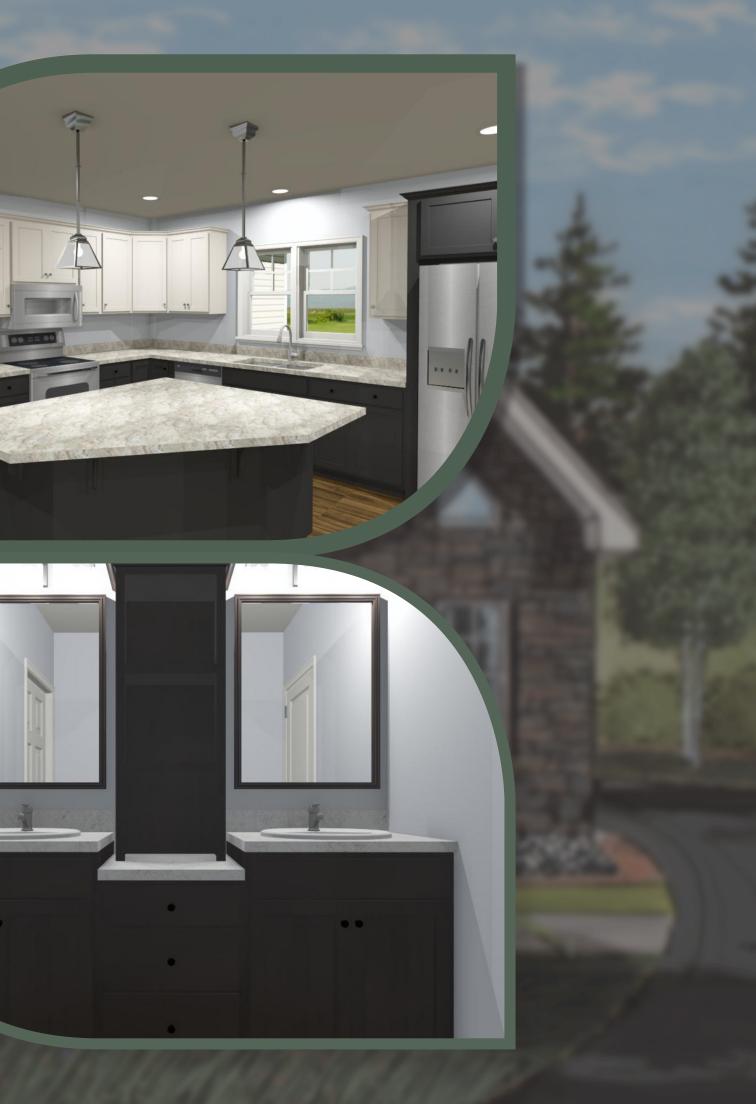

• 8'-6" CEILING HEIGHT THROUGHOUT FLAT CEILING AREAS • TALL/DEEP REFRIGERATOR OVERHEAD CABINET • TALL/DEEP PANTRY CABINET 36" HEIGHT KITCHEN WALL CABINETS 6) RECESSED CEILING LIGHTS IN KITCHEN (INCLUDES 1 OVER SINK) • (2) HANGING PENDANT LIGHTS OVER ISLAND BAR 3-DRAWER POTS & PANS DRAWER CABINET IN ISLAND • DESIGN ELEMENTS 6" X 48" LVP FLOORING IN FOYER, LIVING, DINING, KITCHEN, 1/2 BATH AND HALL BETWEEN **1/2 BATH AND KITCHEN**  BASE AND WALL CABINETS PER PLAN IN LAUNDRY WITH **VENTILATED WOOD SHELVING OVER W/D AND IN HANGING** • (3) VENTILATED WOOD LINEN SHELVES IN MASTER BATH • "MINI-INFINITY" FULL-TILE, WALK-IN SHOWER IN MASTER SNAP-STONE CERAMIC TILE FLOORING IN MASTER BATH 36" GLIDING BARN DOOR AT MASTER BATH ENTRY