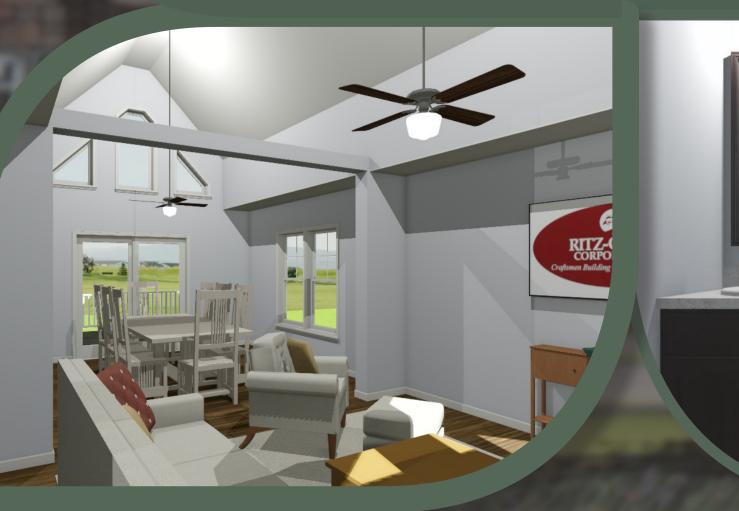

## JULY 2019 HOUSE OF THE MONTH: DESCRIPTION

AS WITH IT'S SISTER PLANS, THE JACOB'S CREEK III FEATURES BEAUTIFUL VAULTED CEILINGS WITH ABUNDANT NATURAL LIGHT THROUGH THE UPPER GABLE FIXED WINDOWS. A LARGE FOYER LEADS TO THE **OPEN LIVING/DINING AREAS WHICH FLOW NICELY INTO THE GRAND AND FUNCTIONAL KITCHEN WITH TALL** CABINETRY AND SPECTACULAR ISLAND/BAR. THE BEDROOM "WING" PROVIDES PRIVACY FROM THE MAIN LIVING AREAS AND ALSO THE ADDITIONAL PRIVACY OF A SPLIT-BEDROOM LAYOUT. THE MAIN BATH HAS A DIVIDING DOOR FOR SHARED USE AND THE NEARBY LAUNDRY ROOM IS CONVENIENTLY LOCATED BETWEEN ALL OF THE BEDROOM AREAS. THE MASTER SUITE INCLUDES TWO LARGE WALK-IN CLOSETS AND CAN INCLUDE AN OPTIONAL EXTERIOR DOOR FOR ACCESS TO A REAR DECK OR PATIO. THE MASTER BATH FEATURES LARGE INDIVIDUAL VANITY AREAS WITH A TOWER CABINET FOR LINEN AND BATH ITEM STORAGE ALONG WITH A SPACIOUS, FULL-TILE WALK-IN SHOWER. WITH GREAT REAR-FACING VIEWS FROM MOST ROOMS, THE DRAMATIC JACOB'S CREEK III'S DRAMATIC INTERIOR, OPEN AND BRIGHT WINDOW FEATURES AND SPACIOUS FAMILY AREAS MAKE IT A GREAT CHOICE FOR ENTERTAINMENT AND **EVERY-DAY ENJOYMENT.** 

• 8'-6" CEILING HEIGHT THROUGHOUT FLAT CEILING AREAS • TALL/DEEP REFRIGERATOR OVERHEAD CABINET • TALL/DEEP PANTRY CABINET 36" HEIGHT KITCHEN WALL CABINETS 6) RECESSED CEILING LIGHTS IN KITCHEN (INCLUDES 1 OVER SINK) • (2) HANGING PENDANT LIGHTS OVER ISLAND BAR 3-DRAWER POTS & PANS DRAWER CABINET IN ISLAND • DESIGN ELEMENTS 6" X 48" LVP FLOORING IN FOYER, LIVING, DINING, KITCHEN, 1/2 BATH AND HALL BETWEEN **1/2 BATH AND KITCHEN**  BASE AND WALL CABINETS PER PLAN IN LAUNDRY WITH **VENTILATED WOOD SHELVING OVER W/D AND IN HANGING** • (3) VENTILATED WOOD LINEN SHELVES IN MASTER BATH • "MINI-INFINITY" FULL-TILE, WALK-IN SHOWER IN MASTER SNAP-STONE CERAMIC TILE FLOORING IN MASTER BATH 36" GLIDING BARN DOOR AT MASTER BATH ENTRY