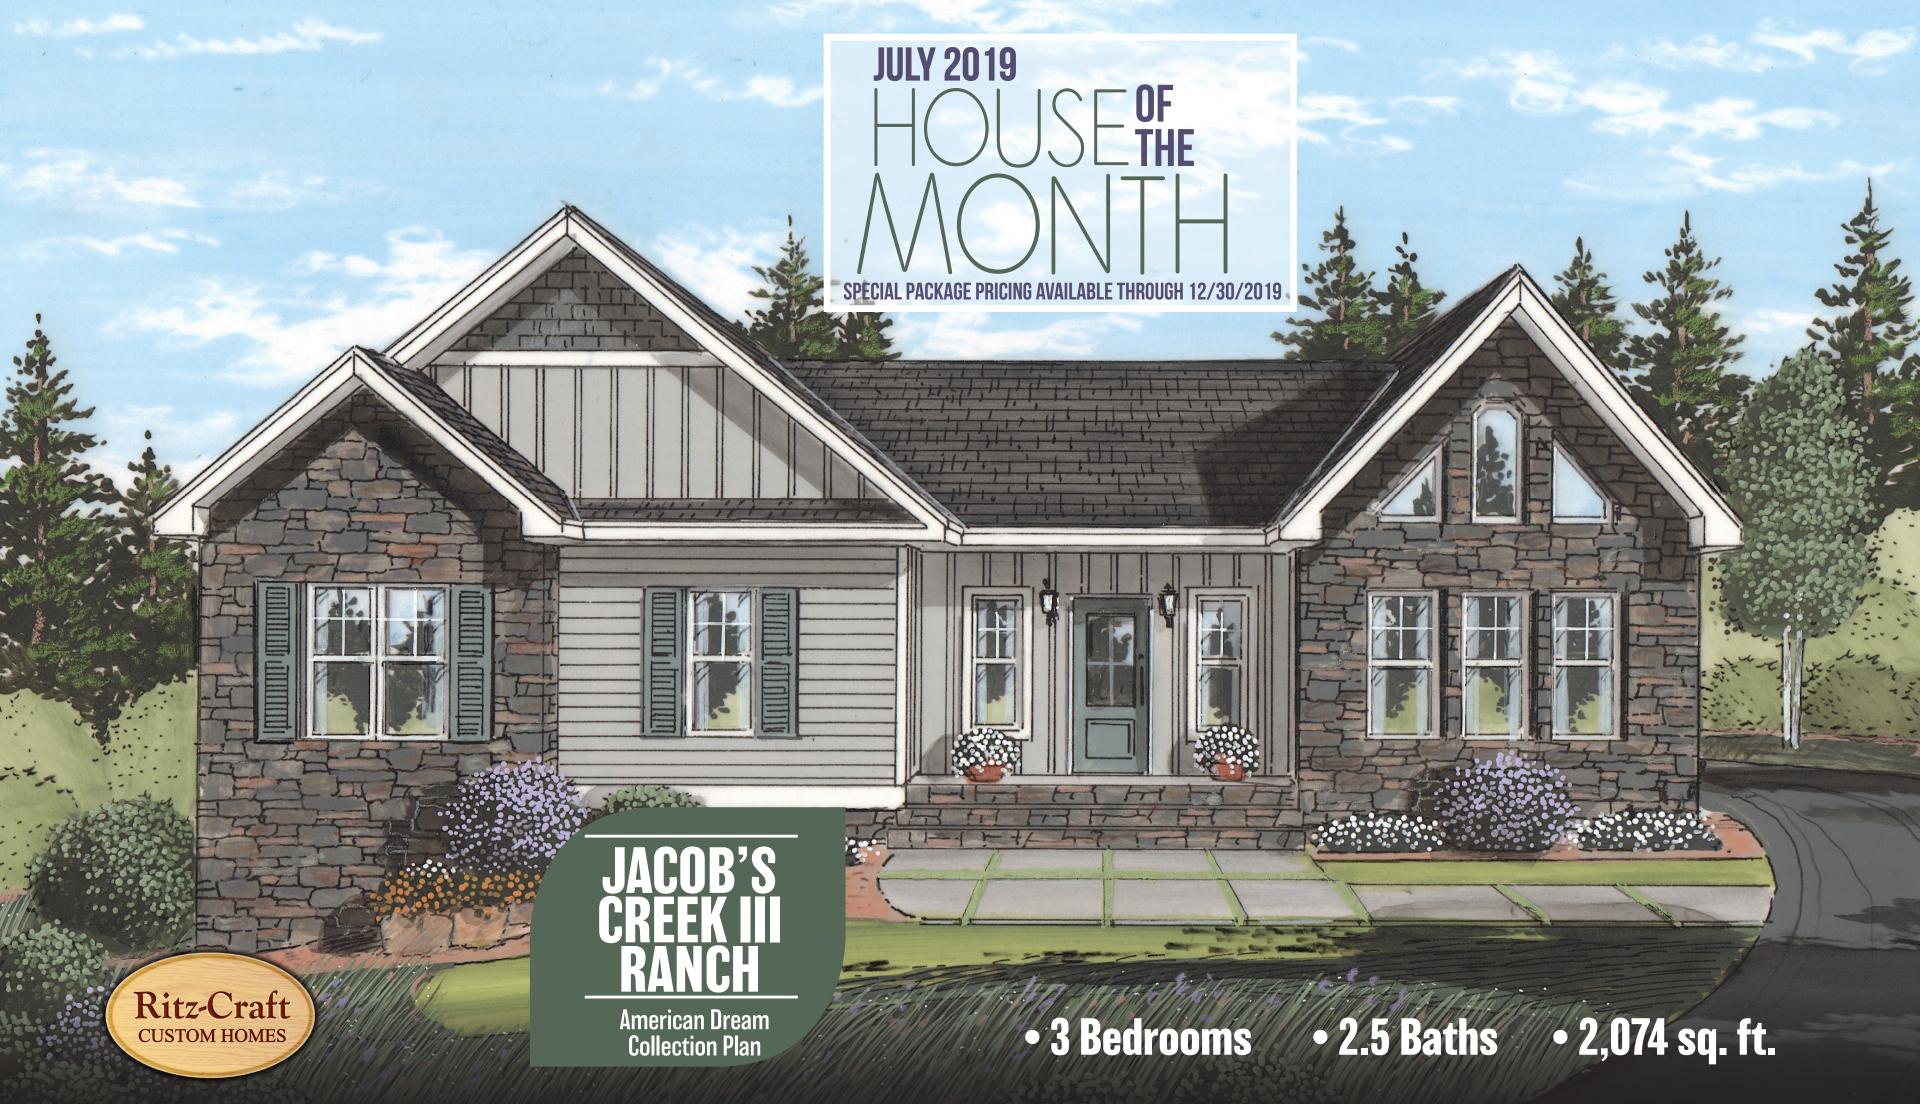

## JACOB'S CREEKIII RANCH American Dream Collection Plan

## JULY 2019 HOUSE OF THE MONTH: DESCRIPTION

AS WITH IT'S SISTER PLANS, THE JACOB'S CREEK III FEATURES BEAUTIFUL VAULTED CEILINGS WITH ABUNDANT NATURAL LIGHT THROUGH THE UPPER GABLE FIXED WINDOWS. A LARGE FOYER LEADS TO THE **OPEN LIVING/DINING AREAS WHICH FLOW NICELY INTO THE GRAND AND FUNCTIONAL KITCHEN WITH TALL** CABINETRY AND SPECTACULAR ISLAND/BAR. THE BEDROOM "WING" PROVIDES PRIVACY FROM THE MAIN LIVING AREAS AND ALSO THE ADDITIONAL PRIVACY OF A SPLIT-BEDROOM LAYOUT. THE MAIN BATH HAS A DIVIDING DOOR FOR SHARED USE AND THE NEARBY LAUNDRY ROOM IS CONVENIENTLY LOCATED BETWEEN ALL OF THE BEDROOM AREAS. THE MASTER SUITE INCLUDES TWO LARGE WALK-IN CLOSETS AND CAN INCLUDE AN OPTIONAL EXTERIOR DOOR FOR ACCESS TO A REAR DECK OR PATIO. THE MASTER BATH FEATURES LARGE INDIVIDUAL VANITY AREAS WITH A TOWER CABINET FOR LINEN AND BATH ITEM STORAGE ALONG WITH A SPACIOUS, FULL-TILE WALK-IN SHOWER. WITH GREAT REAR-FACING VIEWS FROM MOST ROOMS, THE DRAMATIC JACOB'S CREEK III'S DRAMATIC INTERIOR, OPEN AND BRIGHT WINDOW FEATURES AND SPACIOUS FAMILY AREAS MAKE IT A GREAT CHOICE FOR ENTERTAINMENT AND **EVERY-DAY ENJOYMENT.** 

## JULY 2019 HOUSE OF THE MONTH: INCLUDED EXTERIOR FEATURES

- Vaulted ceiling trusses through Living/Dining Rooms (12/12 pitch roof in vaulted areas--balance of home includes areas of 6/12 pitch roof and 9/12 pitch)
- (6) fixed pane windows for vaulted ceiling gables (no grids)
- 4 over 1 window grids throughout
- Recessed front entry
- (2) pairs of louvered shutters
- 3-1/2" Azek (or equal) trim for exterior of 2 foyer windows
- (1) additional front porch light
- Full shingled eave return at large front gable
- Vinyl Board & Batten siding for 3-sides of recessed entry area and for large gable as shown
- Vinyl NORTHWOODS shakes for upper area of large gable as shown
- Azek (or equal) 5-1/2" trim board between shakes and board & batten
- Azek (or equal) 11-1/4" trim board at sill area of front as shown
- RCDU front door (primed--paint optional)