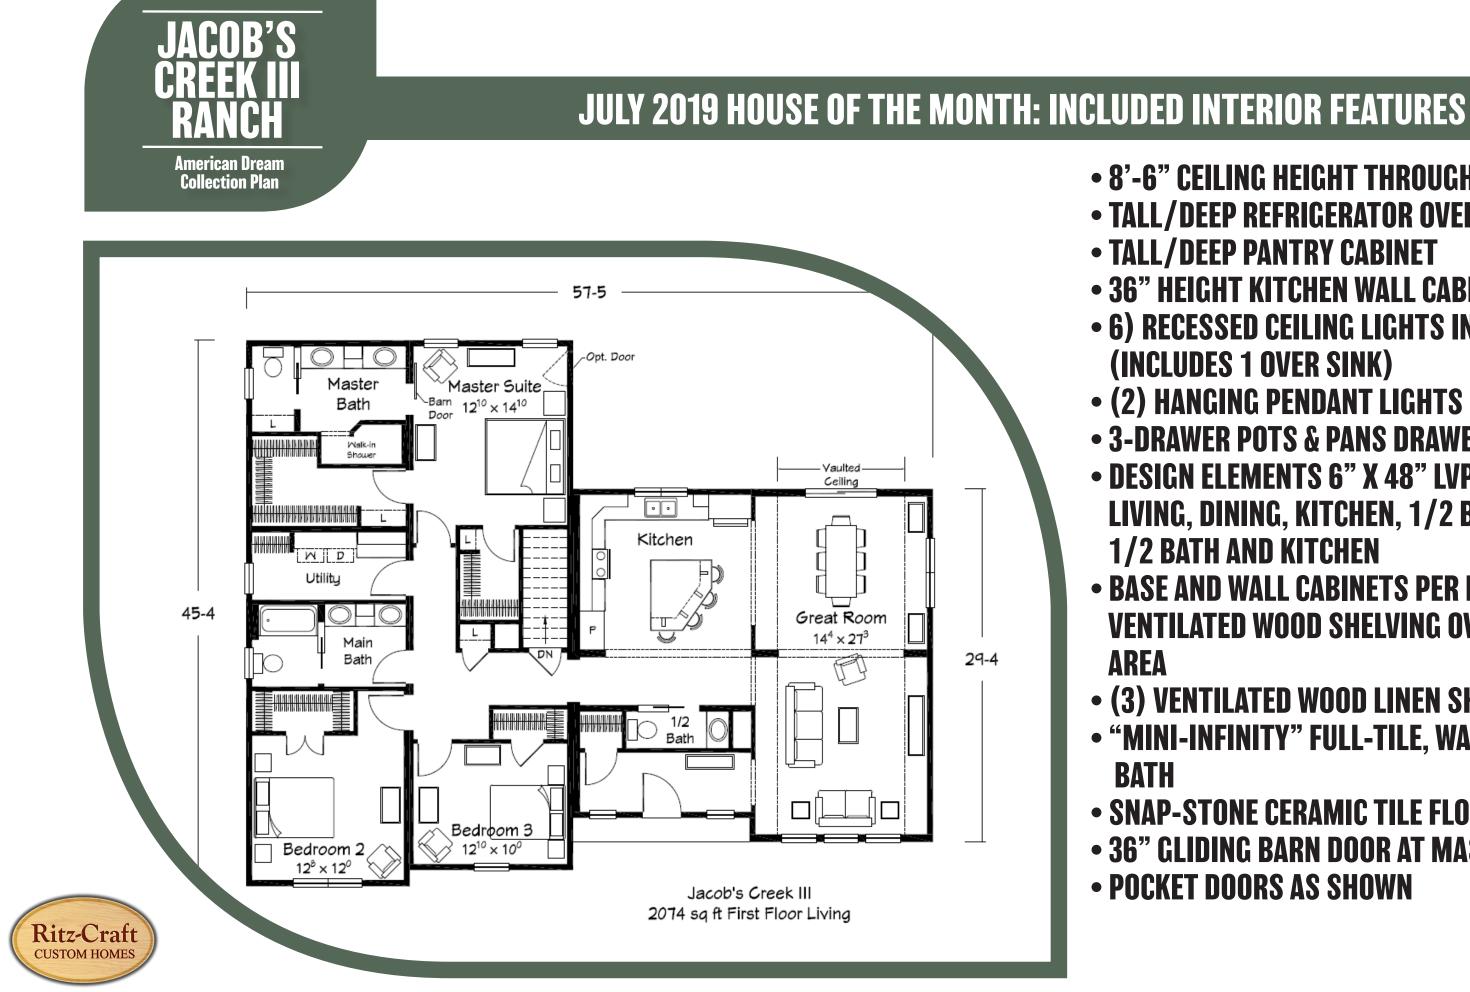

• 8'-6" CEILING HEIGHT THROUGHOUT FLAT CEILING AREAS • TALL/DEEP REFRIGERATOR OVERHEAD CABINET • TALL/DEEP PANTRY CABINET 36" HEIGHT KITCHEN WALL CABINETS 6) RECESSED CEILING LIGHTS IN KITCHEN (INCLUDES 1 OVER SINK) • (2) HANGING PENDANT LIGHTS OVER ISLAND BAR 3-DRAWER POTS & PANS DRAWER CABINET IN ISLAND • DESIGN ELEMENTS 6" X 48" LVP FLOORING IN FOYER, LIVING, DINING, KITCHEN, 1/2 BATH AND HALL BETWEEN **1/2 BATH AND KITCHEN**  BASE AND WALL CABINETS PER PLAN IN LAUNDRY WITH **VENTILATED WOOD SHELVING OVER W/D AND IN HANGING** • (3) VENTILATED WOOD LINEN SHELVES IN MASTER BATH • "MINI-INFINITY" FULL-TILE, WALK-IN SHOWER IN MASTER SNAP-STONE CERAMIC TILE FLOORING IN MASTER BATH 36" GLIDING BARN DOOR AT MASTER BATH ENTRY

POCKET DOORS AS SHOWN

JACOB'S CREEKII RANCH

American Dream Collection Plan